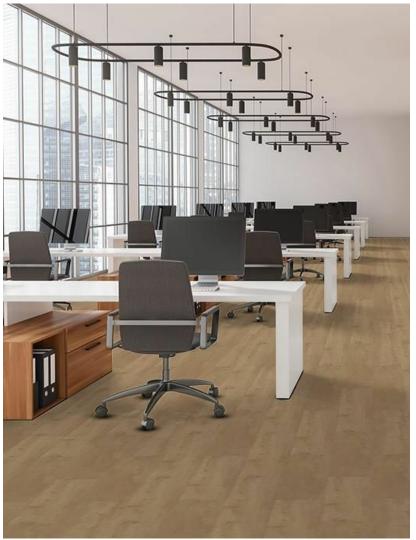

## Parkway LVT | P1002 LVT

## **Product Specifications**

| •                                     |                                                           |                             |
|---------------------------------------|-----------------------------------------------------------|-----------------------------|
| Wear Layer                            | 20 mil                                                    |                             |
| Thickness                             | 5mm                                                       |                             |
| Finish / Coating                      | Urethane with Ceramic Micro-Bead                          |                             |
| Pattern Repeat                        | Random Wood Pattern                                       |                             |
| Edge Treatment                        | Bevel                                                     |                             |
| Dimensions:                           | 7" x 48"                                                  |                             |
| Standard Adhesive                     | Commercialon® LVT Adhesive                                |                             |
| Backing Class                         | Commercial Grade                                          |                             |
| Commercial Traffic                    | Heavy Commercial                                          |                             |
| Packaging                             |                                                           |                             |
| Special Technologies                  |                                                           |                             |
| Added Antimicrobial Yes               |                                                           |                             |
| Environmental Specifie                | catio                                                     | ons & Tests                 |
| ndoor Air Quality Floors              |                                                           | Score® Certified            |
| LEED v4                               | Contributes to IAQ: Low Emitting Materials                |                             |
| End of Life                           | 100% Recyclable                                           |                             |
| Class / ASTM F1700                    | Class III Printed Film Vinyl Plank - Type B<br>(embossed) |                             |
| Flooring Radiant Panel                | Class                                                     | 1                           |
| ADA Compliance                        | Comp                                                      | liant For Accessible Routes |
| ASTM F2055 (Size and Tolera           | nce)                                                      | Passes                      |
| ASTM F386 (Thickness)                 |                                                           | Passes                      |
| ASTM F1914 (Residual<br>Indentation)  |                                                           | Passes                      |
| ASTM F137 (Flexibility)               |                                                           | Passes                      |
| ASTM F2199 (Dimensional<br>Stability) |                                                           | Passes                      |
| ASTM F925 (Chemical Resistance)       |                                                           | Passes                      |
| ASTM F1514 (Resistance to Heat)       |                                                           | Passes                      |
| ASTM F1515 (Resistance to Light)      |                                                           | Passes                      |
| ASTM E648 (Critical Radiant Flux)     |                                                           | Passes                      |
| ASTM E662 (Optical Smoke<br>Density)  |                                                           | Passes                      |
| ASTM C1028 (Slip Resistance           | )                                                         | Passes                      |
| ASTM F970 (Static Load)               |                                                           | Passes                      |
|                                       |                                                           |                             |