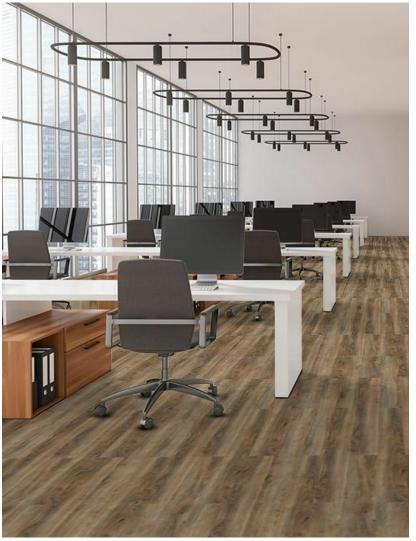

## Pentz

Boulevard LVT | P1001

LVT

## **Product Specifications**

| •                                     |                                                        |                             |
|---------------------------------------|--------------------------------------------------------|-----------------------------|
| Wear Layer                            | 20 mil                                                 | I                           |
| Thickness                             | 2mm                                                    |                             |
| Finish / Coating                      | Exceed <sup>™</sup> with Ceramic Micro-Bead            |                             |
| Pattern Repeat                        | Random Wood Pattern                                    |                             |
| Edge Treatment                        | Bevel                                                  |                             |
| Dimensions:                           | 7" x 4                                                 | 8"                          |
| Standard Adhesive                     | Commercialon® LVT Adhesive                             |                             |
| Backing Class                         | Commercial Grade                                       |                             |
| Commercial Traffic                    | Heavy                                                  | y Commercial                |
| Packaging                             |                                                        |                             |
| Special Technologies                  |                                                        |                             |
| Added Antimicrobial                   | Yes                                                    |                             |
| Environmental Specific                | catio                                                  | ons & Tests                 |
| Indoor Air Quality FloorS             |                                                        | Score® Certified            |
| LEED v4                               | Contributes to IAQ: Low Emitting Material              |                             |
| End of Life                           | 100% Recyclable                                        |                             |
| Class / ASTM F1700                    | Class III Printed Film Vinyl Plank - Type B (embossed) |                             |
| Flooring Radiant Panel                | Class                                                  | 1                           |
| ADA Compliance                        | Comp                                                   | liant For Accessible Routes |
| ASTM F2055 (Size and Tolera           | nce)                                                   | Passes                      |
| ASTM F386 (Thickness)                 |                                                        | Passes                      |
| ASTM F1914 (Residual<br>Indentation)  |                                                        | Passes                      |
| ASTM F137 (Flexibility)               |                                                        | Passes                      |
| ASTM F2199 (Dimensional<br>Stability) |                                                        | Passes                      |
| ASTM F925 (Chemical Resistance)       |                                                        | Passes                      |
| ASTM F1514 (Resistance to Heat)       |                                                        | Passes                      |
| ASTM F1515 (Resistance to Li          | ight)                                                  | Passes                      |
| ASTM E648 (Critical Radiant F         | lux)                                                   | Passes                      |
| ASTM E662 (Optical Smoke<br>Density)  |                                                        | Passes                      |
| ASTM C1028 (Slip Resistance)          | )                                                      | Passes                      |
| ASTM F970 (Static Load)               |                                                        | Passes                      |
|                                       |                                                        |                             |